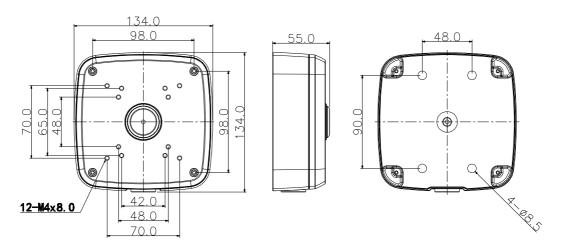

|
| Material              | Aluminum                                                       |
| Dimension (W x D x H) | 134mm x 134mm x 55mm                                           |
| Pipe Thread           | N/A                                                            |
| Operating Temperature | -40°C ~60°C                                                    |
| Humidity              | 0~90% RH                                                       |
| Load Bearing          | 3Kg                                                            |
| Weight                | 0.5Kg                                                          |
| Applicable Model      | CA-FW[I], HAC-HFW[E], HAC-HDW[M], IPC-HFW[E], PFB120W, PFB121W |



# DH-PFA121

## **Dimensions (mm)**



## **Application**





\*Design and specifications are subject to change without notice.