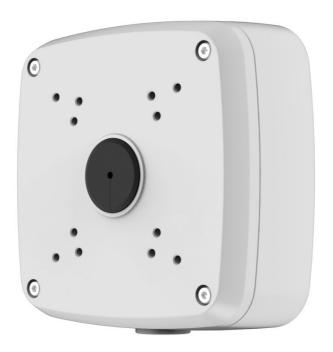

### **Junction Box**

Artikelnummer: VIWHAH\_121

### **Features**

Material: Aluminum

• Junction Box

• Neat & Integrated design

# **Specifications**

| Model                 | DH-PFA121                                                      |
|-----------------------|----------------------------------------------------------------|
| General               |                                                                |
| Material              | Aluminum                                                       |
| Dimension (W x D x H) | 134mm x 134mm x 55mm                                           |
| Pipe Thread           | N/A                                                            |
| Operating Temperature | -40°C ~60°C                                                    |
| Humidity              | 0~90% RH                                                       |
| Load Bearing          | 3Kg                                                            |
| Weight                | 0.5Kg                                                          |
| Applicable Model      | CA-FW[I], HAC-HFW[E], HAC-HDW[M], IPC-HFW[E], PFB120W, PFB121W |