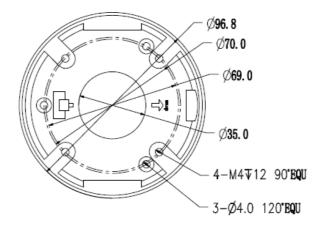

## **Dimensions (mm)**

# **Specifications**

| Model                 | VIWHAH_13A                       |
|-----------------------|----------------------------------|
| General               |                                  |
| Material              | Aluminum                         |
| Dimension             | ф96.8x33.5mm                     |
| Inch Thread           | G3/4"                            |
| Operating Temperature | -40°C ~60°C                      |
| Humidity              | 0~90% RH                         |
| Load Bearing          | 1.0Kg                            |
| Weight                | 0.16Kg                           |
| Color                 | White                            |
| Applicable Model      | Please see "Accessory Selection" |