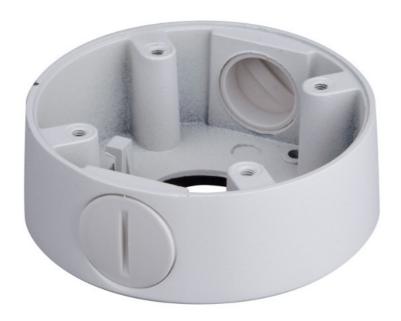

# **Water-proof Junction Box**

#### **Features**

- Material: Aluminum
- Junction Box
- Neat & Integrated design

# **Specifications**

| Model                 | VIWHAH_13A                       |
|-----------------------|----------------------------------|
| General               |                                  |
| Material              | Aluminum                         |
| Dimension             | ф96.8x33.5mm                     |
| Inch Thread           | G3/4"                            |
| Operating Temperature | -40°C ~60°C                      |
| Humidity              | 0~90% RH                         |
| Load Bearing          | 1.0Kg                            |
| Weight                | 0.16Kg                           |
| Color                 | White                            |
| Applicable Model      | Please see "Accessory Selection" |