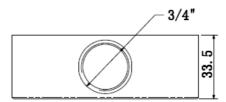

## **Dimensions (mm)**

# **Specifications**

| Model                 | VIWHAH_13A                       |
|-----------------------|----------------------------------|
| General               |                                  |
| Material              | Aluminum                         |
| Dimension             | ф96.8x33.5mm                     |
| Inch Thread           | G3/4"                            |
| Operating Temperature | -40°C ~60°C                      |
| Humidity              | 0~90% RH                         |
| Load Bearing          | 1.0Kg                            |
| Weight                | 0.16Kg                           |
| Color                 | White                            |
| Applicable Model      | Please see "Accessory Selection" |