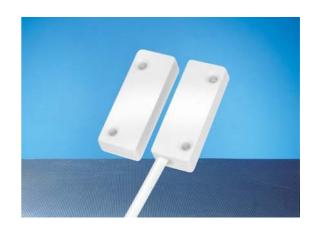

# **Magnetic Contact Type 4S-xx**

Surface mounting contact fully encapsulated ideal for general purpose applications

## **Specifications**

| Housing Material                  | ABS White                        |
|-----------------------------------|----------------------------------|
| Dimensions - switch               | 38 x 14 x 8.6                    |
| Dimensions - magnet               | 38 x 14 x 8.6                    |
| Nominal operating distance        | 25mm                             |
| Contact Material                  | Rhodium                          |
| Current Rating<br>switch<br>carry | 1.0A<br>1.5A                     |
| Voltage Rating                    | 100Vdc, 150Vac                   |
| Power Handling                    | 10VA                             |
| Temperature Range                 | -40°C to +70°C                   |
| Humidity                          | 0 - 100% RH                      |
| Operating Life<br>(12Vdc, 10mA)   | 100 x 10 <sup>6</sup> operations |
| IP rating                         | IP67                             |
| IK rating                         | IK07                             |
| Cable                             | 4 Core white PVC sheathed        |
| Terminations:                     |                                  |
| Operating Reed                    | Red/Black                        |
| Tamper                            | Blue/Yellow                      |