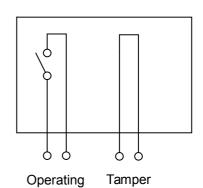

## **Specifications**

| Housing Material                  | ABS White                        |
|-----------------------------------|----------------------------------|
| Dimensions - switch               | 38 x 14 x 8.6                    |
| Dimensions - magnet               | 38 x 14 x 8.6                    |
| Nominal operating distance        | 25mm                             |
| Contact Material                  | Rhodium                          |
| Current Rating<br>switch<br>carry | 1.0A<br>1.5A                     |
| Voltage Rating                    | 100Vdc, 150Vac                   |
| Power Handling                    | 10VA                             |
| Temperature Range                 | -40°C to +70°C                   |
| Humidity                          | 0 - 100% RH                      |
| Operating Life<br>(12Vdc, 10mA)   | 100 x 10 <sup>6</sup> operations |
| IP rating                         | IP67                             |
| IK rating                         | IK07                             |
| Cable                             | 4 Core white PVC sheathed        |
| Terminations:                     |                                  |
| Operating Reed                    | Red/Black                        |
| Tamper                            | Blue/Yellow                      |

## **Connections**