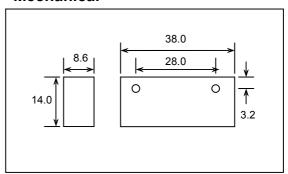

## **Specifications**

| Housing Material                  | ABS White                        |
|-----------------------------------|----------------------------------|
| Dimensions - switch               | 38 x 14 x 8.6                    |
| Dimensions - magnet               | 38 x 14 x 8.6                    |
| Nominal operating distance        | 25mm                             |
| Contact Material                  | Rhodium                          |
| Current Rating<br>switch<br>carry | 1.0A<br>1.5A                     |
| Voltage Rating                    | 100Vdc, 150Vac                   |
| Power Handling                    | 10VA                             |
| Temperature Range                 | -40°C to +70°C                   |
| Humidity                          | 0 - 100% RH                      |
| Operating Life<br>(12Vdc, 10mA)   | 100 x 10 <sup>6</sup> operations |
| IP rating                         | IP67                             |
| IK rating                         | IK07                             |
| Cable                             | 4 Core white PVC sheathed        |
| Terminations:                     |                                  |
| Operating Reed                    | Red/Black                        |
| Tamper                            | Blue/Yellow                      |

#### Mechanical